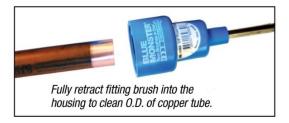

The innovative "Power Deuce" is a quantum leap forward. It is an all-in-one solution that affords the plumber the ability to clean the same diameter of the fitting and the tube using a single tool.

It consists of two brushes; an inside brush for cleaning the tube and an outside brush for cleaning the fitting. Both are encased in a durable ABS housing with an attached metal shank that chucks into a cordless drill.

By simply extending the housing for cleaning the tube or retracting it for cleaning fittings, the Power Deuce is a two-in one cleaning tool and a "dream come true."

The power of the drill displaces the manual method and totally eliminates the physicality of cleaning thousands of fittings and tube ends.