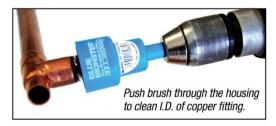

The innovative "Power Deuce" is a quantum leap forward. It is an all-in-one solution that affords the plumber the ability to clean the same diameter of the fitting and the tube using a single tool.

It consists of two brushes; an inside brush for cleaning the tube and an outside brush for cleaning the fitting. Both are encased in a durable ABS housing with an attached metal shank that chucks into a cordless drill.

By simply extending the housing for cleaning the tube or retracting it for cleaning fittings, the Power Deuce is a two-in one cleaning tool and a "dream come true."

The power of the drill displaces the manual method and totally eliminates the physicality of cleaning thousands of fittings and tube ends.